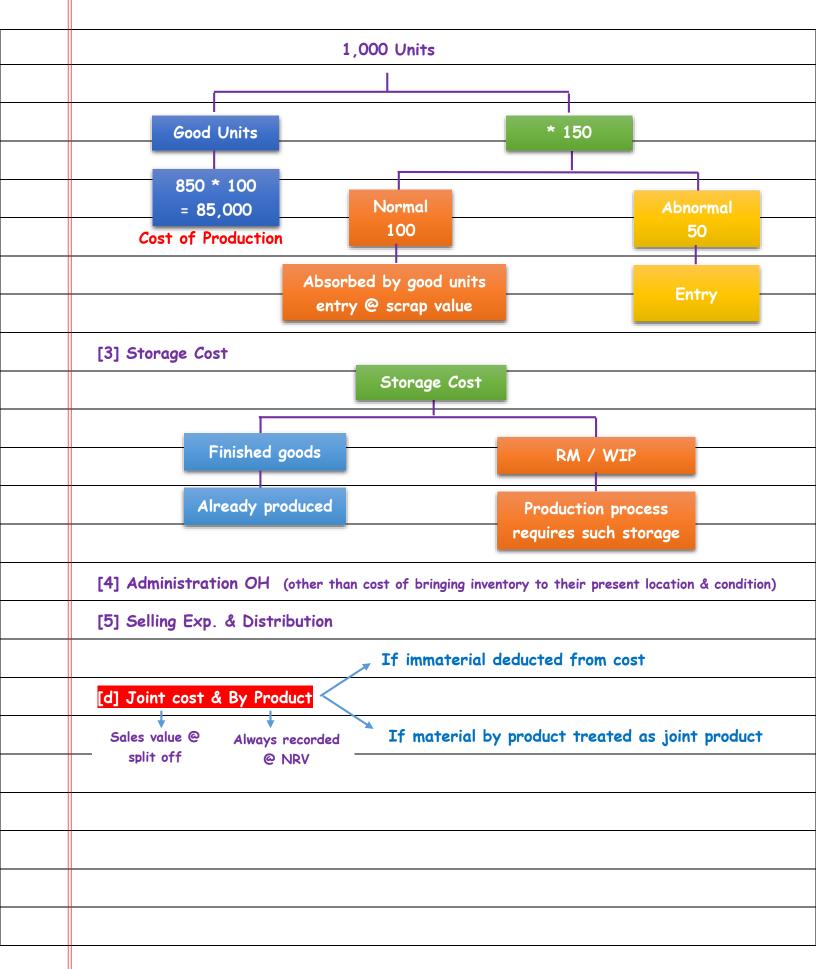

| → FOH                     |                         |                          |
|---------------------------|-------------------------|--------------------------|
|                           | 18,00,000 out of pocket |                          |
|                           |                         |                          |
| Actual capacity           | Normal capacity         | Actual capacity          |
| 90,000 units              | 1,00,000 units          | 1,20,000 units           |
|                           | Rs.18 per unit          |                          |
| Option I                  |                         | Option I                 |
| 18,00,000                 |                         | 18,00,000                |
| 90,000                    |                         | 1,20,000                 |
| = Rs.20 per unit          |                         | = Rs.15 per unit         |
| Option II                 |                         | Option II                |
| 90,000 * 18               |                         | 18,00,000                |
| = Rs.16,20,000            |                         | 1,00,000                 |
| Closing stock             |                         | = Rs.18 per unit         |
| Paid                      |                         | Reason                   |
| 18,00,000                 |                         | 1,20,000 * 18            |
| 16,20,000 * 1,80,000      |                         | = 21,60,000              |
| Cl. Stock Exp.            |                         | Out of pocket 18,00,000  |
| Conclusion :              |                         | Conclusion :             |
| Divide by normal capacity |                         | Consider actual capacity |
|                           |                         |                          |
| Under                     |                         | Over                     |
| Absorption                |                         | Absorption               |
|                           |                         |                          |
| ·                         |                         | ,<br>                    |