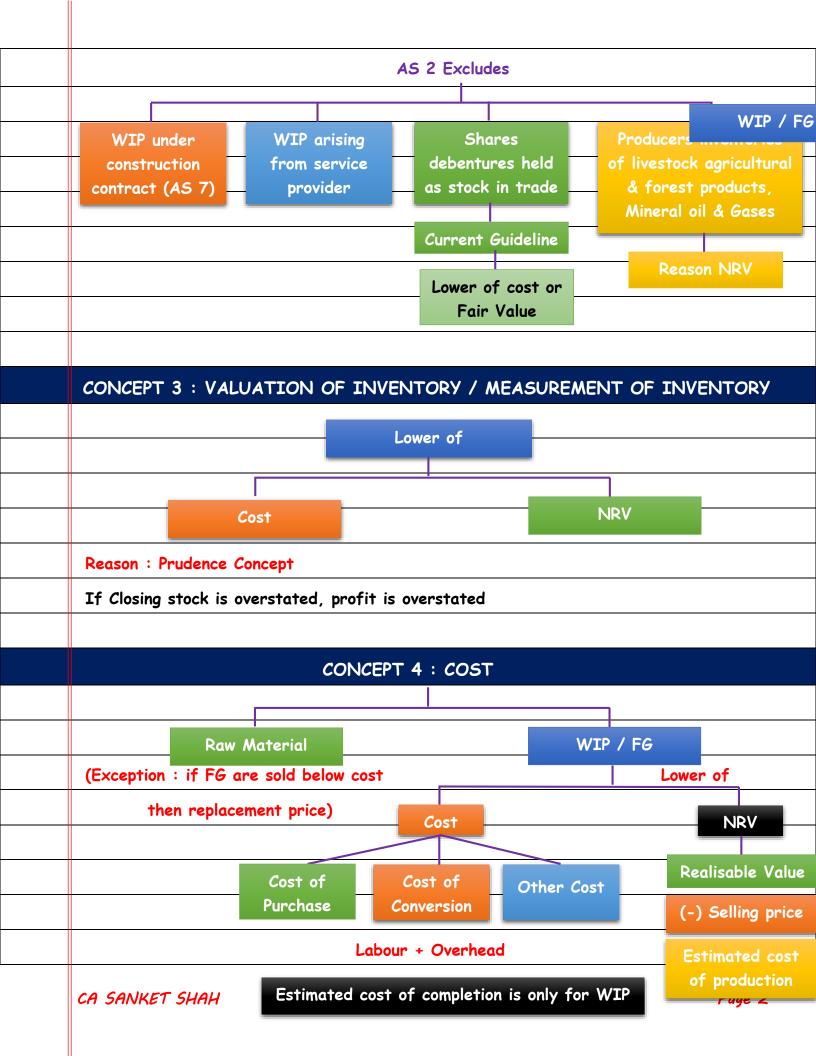

| → FOH                     |                         |                          |
|---------------------------|-------------------------|--------------------------|
|                           | 18,00,000 out of pocket |                          |
|                           |                         |                          |
| Actual capacity           | Normal capacity         | Actual capacity          |
| 90,000 units              | 1,00,000 units          | 1,20,000 units           |
|                           | Rs.18 per unit          |                          |
| Option I                  |                         | Option I                 |
| 18,00,000                 |                         | 18,00,000                |
| 90,000                    |                         | 1,20,000                 |
| = Rs.20 per unit          |                         | = Rs.15 per unit         |
| Option II                 |                         | Option II                |
| 90,000 * 18               |                         | 18,00,000                |
| = Rs.16,20,000            |                         | 1,00,000                 |
| Closing stock             |                         | = Rs.18 per unit         |
| Paid                      |                         | Reason                   |
| 18,00,000                 |                         | 1,20,000 * 18            |
| 16,20,000 * 1,80,000      |                         | = 21,60,000              |
| Cl. Stock Exp.            |                         | Out of pocket 18,00,000  |
| Conclusion :              |                         | Conclusion :             |
| Divide by normal capacity |                         | Consider actual capacity |
|                           |                         |                          |
| Under                     |                         | Over                     |
| Absorption                |                         | Absorption               |
|                           |                         |                          |
| ·                         |                         | ,<br>                    |