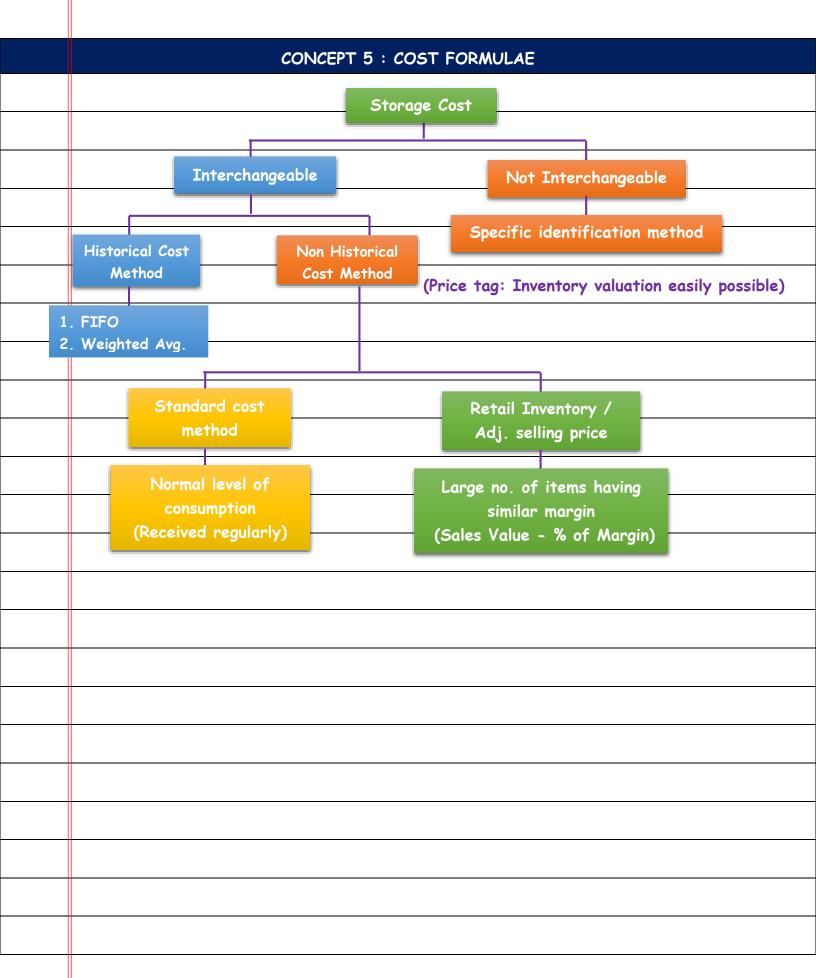

| → FOH                     |                         |                          |
|---------------------------|-------------------------|--------------------------|
|                           | 18,00,000 out of pocket |                          |
|                           |                         |                          |
| Actual capacity           | Normal capacity         | Actual capacity          |
| 90,000 units              | 1,00,000 units          | 1,20,000 units           |
|                           | Rs.18 per unit          |                          |
| Option I                  |                         | Option I                 |
| 18,00,000                 |                         | 18,00,000                |
| 90,000                    |                         | 1,20,000                 |
| = Rs.20 per unit          |                         | = Rs.15 per unit         |
| Option II                 |                         | Option II                |
| 90,000 * 18               |                         | 18,00,000                |
| = Rs.16,20,000            |                         | 1,00,000                 |
| Closing stock             |                         | = Rs.18 per unit         |
| Paid                      |                         | Reason                   |
| 18,00,000                 |                         | 1,20,000 * 18            |
| 16,20,000 * 1,80,000      |                         | = 21,60,000              |
| Cl. Stock Exp.            |                         | Out of pocket 18,00,000  |
| Conclusion :              |                         | Conclusion :             |
| Divide by normal capacity |                         | Consider actual capacity |
|                           |                         |                          |
| Under                     |                         | Over                     |
| Absorption                |                         | Absorption               |
|                           |                         |                          |
| ·                         |                         | ,<br>                    |