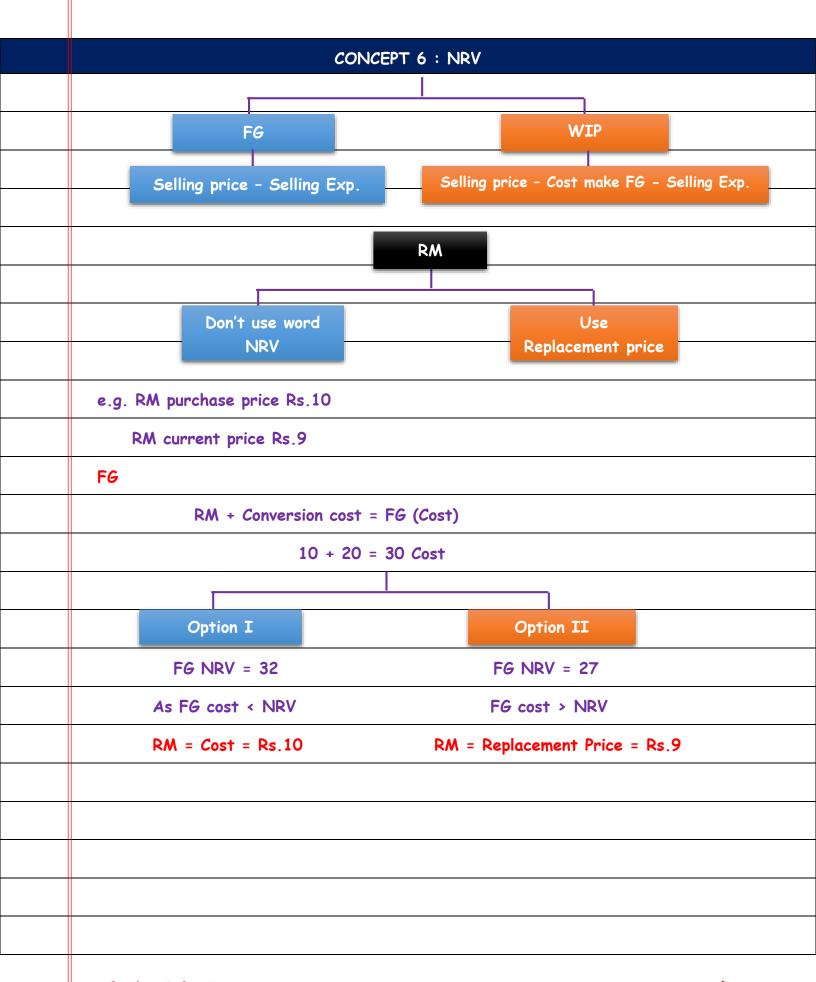

| → FOH                     |                         |                          |
|---------------------------|-------------------------|--------------------------|
|                           | 18,00,000 out of pocket |                          |
|                           |                         |                          |
| Actual capacity           | Normal capacity         | Actual capacity          |
| 90,000 units              | 1,00,000 units          | 1,20,000 units           |
|                           | Rs.18 per unit          |                          |
| Option I                  |                         | Option I                 |
| 18,00,000                 |                         | 18,00,000                |
| 90,000                    |                         | 1,20,000                 |
| = Rs.20 per unit          |                         | = Rs.15 per unit         |
| Option II                 |                         | Option II                |
| 90,000 * 18               |                         | 18,00,000                |
| = Rs.16,20,000            |                         | 1,00,000                 |
| Closing stock             |                         | = Rs.18 per unit         |
| Paid                      |                         | Reason                   |
| 18,00,000                 |                         | 1,20,000 * 18            |
| 16,20,000 * 1,80,000      |                         | = 21,60,000              |
| Cl. Stock Exp.            |                         | Out of pocket 18,00,000  |
| Conclusion :              |                         | Conclusion :             |
| Divide by normal capacity |                         | Consider actual capacity |
|                           |                         |                          |
| Under                     |                         | Over                     |
| Absorption                |                         | Absorption               |
|                           |                         |                          |
| ·                         |                         | ,<br>                    |