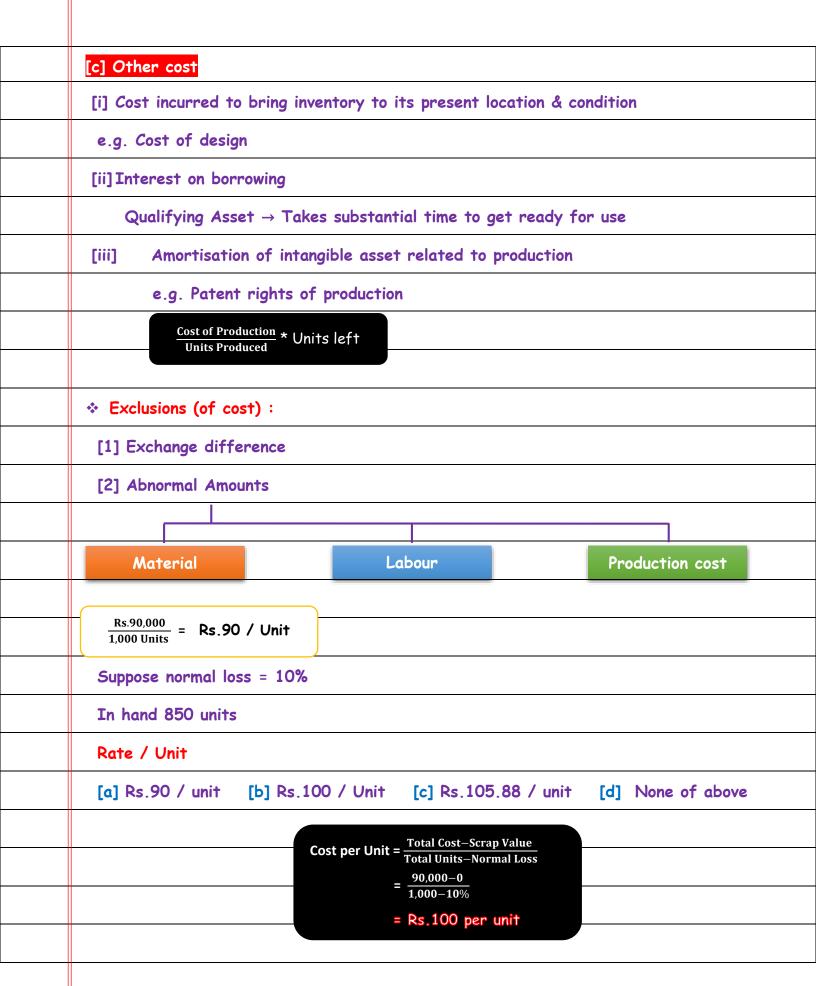

| → FOH                     |                         |                          |
|---------------------------|-------------------------|--------------------------|
|                           | 18,00,000 out of pocket |                          |
|                           |                         |                          |
| Actual capacity           | Normal capacity         | Actual capacity          |
| 90,000 units              | 1,00,000 units          | 1,20,000 units           |
|                           | Rs.18 per unit          |                          |
| Option I                  |                         | Option I                 |
| 18,00,000                 |                         | 18,00,000                |
| 90,000                    |                         | 1,20,000                 |
| = Rs.20 per unit          |                         | = Rs.15 per unit         |
| Option II                 |                         | Option II                |
| 90,000 * 18               |                         | 18,00,000                |
| = Rs.16,20,000            |                         | 1,00,000                 |
| Closing stock             |                         | = Rs.18 per unit         |
| Paid                      |                         | Reason                   |
| 18,00,000                 |                         | 1,20,000 * 18            |
| 16,20,000 * 1,80,000      |                         | = 21,60,000              |
| Cl. Stock Exp.            |                         | Out of pocket 18,00,000  |
| Conclusion :              |                         | Conclusion :             |
| Divide by normal capacity |                         | Consider actual capacity |
|                           |                         |                          |
| Under                     |                         | Over                     |
| Absorption                |                         | Absorption               |
|                           |                         |                          |
| ·                         |                         | ,<br>                    |