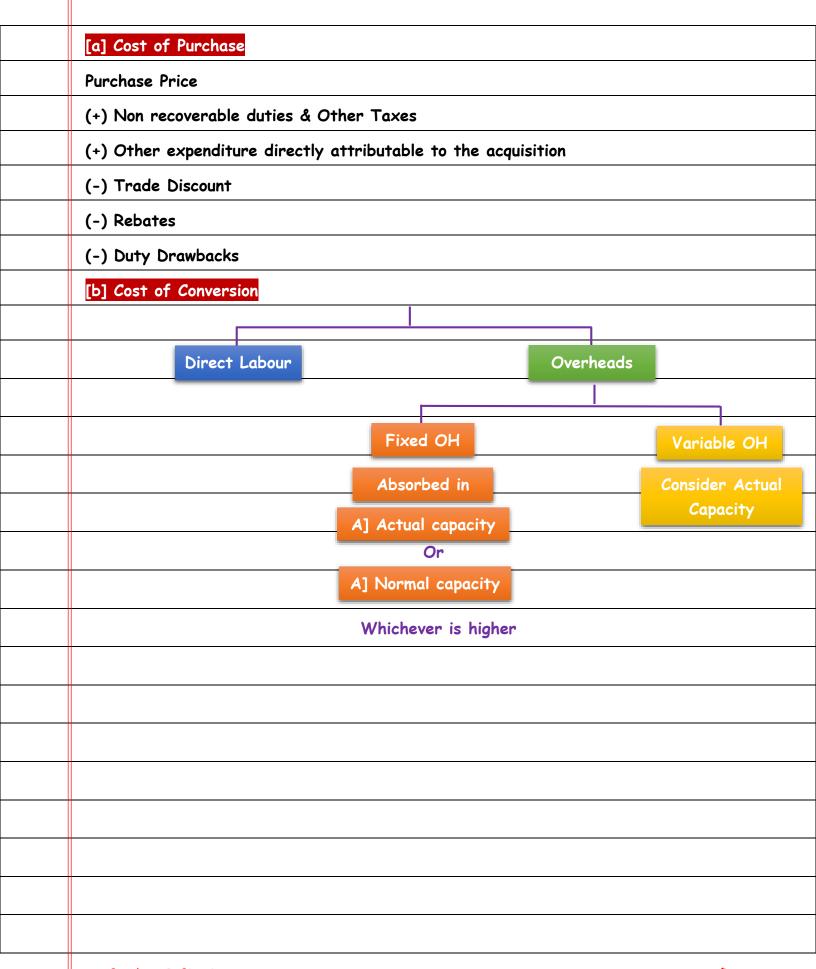

| → FOH                     |                         |                          |
|---------------------------|-------------------------|--------------------------|
|                           | 18,00,000 out of pocket |                          |
|                           |                         |                          |
| Actual capacity           | Normal capacity         | Actual capacity          |
| 90,000 units              | 1,00,000 units          | 1,20,000 units           |
|                           | Rs.18 per unit          |                          |
| Option I                  |                         | Option I                 |
| 18,00,000                 |                         | 18,00,000                |
| 90,000                    |                         | 1,20,000                 |
| = Rs.20 per unit          |                         | = Rs.15 per unit         |
| Option II                 |                         | Option II                |
| 90,000 * 18               |                         | 18,00,000                |
| = Rs.16,20,000            |                         | 1,00,000                 |
| Closing stock             |                         | = Rs.18 per unit         |
| Paid                      |                         | Reason                   |
| 18,00,000                 |                         | 1,20,000 * 18            |
| 16,20,000 * 1,80,000      |                         | = 21,60,000              |
| Cl. Stock Exp.            |                         | Out of pocket 18,00,000  |
| Conclusion :              |                         | Conclusion :             |
| Divide by normal capacity |                         | Consider actual capacity |
|                           |                         |                          |
| Under                     |                         | Over                     |
| Absorption                |                         | Absorption               |
|                           |                         |                          |
| ·                         |                         | ,<br>                    |