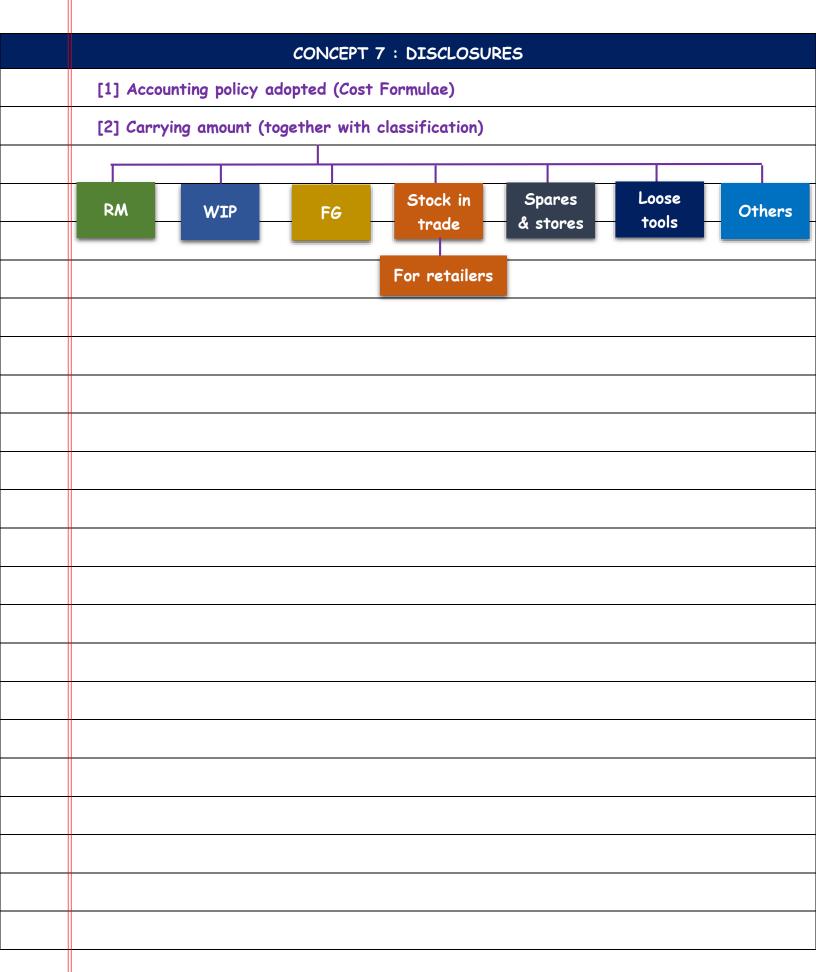

| → FOH                     |                         |                          |
|---------------------------|-------------------------|--------------------------|
|                           | 18,00,000 out of pocket |                          |
|                           |                         |                          |
| Actual capacity           | Normal capacity         | Actual capacity          |
| 90,000 units              | 1,00,000 units          | 1,20,000 units           |
|                           | Rs.18 per unit          |                          |
| Option I                  |                         | Option I                 |
| 18,00,000                 |                         | 18,00,000                |
| 90,000                    |                         | 1,20,000                 |
| = Rs.20 per unit          |                         | = Rs.15 per unit         |
| Option II                 |                         | Option II                |
| 90,000 * 18               |                         | 18,00,000                |
| = Rs.16,20,000            |                         | 1,00,000                 |
| Closing stock             |                         | = Rs.18 per unit         |
| Paid                      |                         | Reason                   |
| 18,00,000                 |                         | 1,20,000 * 18            |
| 16,20,000 * 1,80,000      |                         | = 21,60,000              |
| Cl. Stock Exp.            |                         | Out of pocket 18,00,000  |
| Conclusion :              |                         | Conclusion :             |
| Divide by normal capacity |                         | Consider actual capacity |
|                           |                         |                          |
| Under                     |                         | Over                     |
| Absorption                |                         | Absorption               |
|                           |                         |                          |
| ·                         |                         | ,<br>                    |