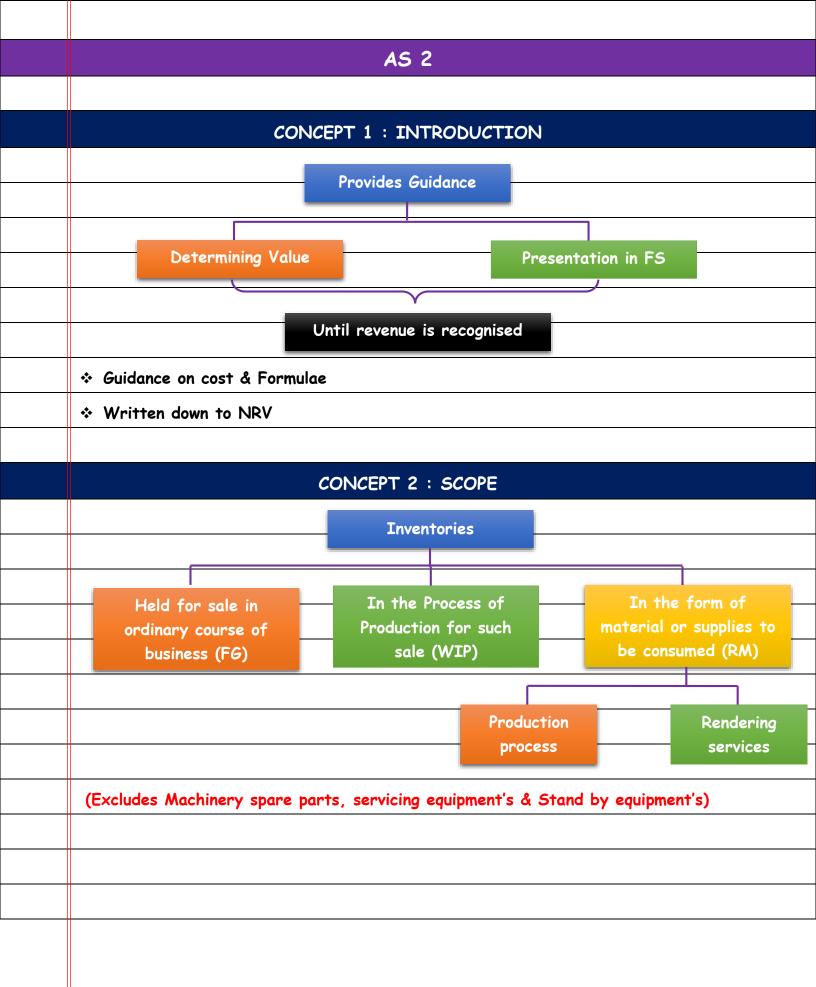

| → FOH                     |                         |                          |
|---------------------------|-------------------------|--------------------------|
|                           | 18,00,000 out of pocket |                          |
|                           |                         |                          |
| Actual capacity           | Normal capacity         | Actual capacity          |
| 90,000 units              | 1,00,000 units          | 1,20,000 units           |
|                           | Rs.18 per unit          |                          |
| Option I                  |                         | Option I                 |
| 18,00,000                 |                         | 18,00,000                |
| 90,000                    |                         | 1,20,000                 |
| = Rs.20 per unit          |                         | = Rs.15 per unit         |
| Option II                 |                         | Option II                |
| 90,000 * 18               |                         | 18,00,000                |
| = Rs.16,20,000            |                         | 1,00,000                 |
| Closing stock             |                         | = Rs.18 per unit         |
| Paid                      |                         | Reason                   |
| 18,00,000                 |                         | 1,20,000 * 18            |
| 16,20,000 * 1,80,000      |                         | = 21,60,000              |
| Cl. Stock Exp.            |                         | Out of pocket 18,00,000  |
| Conclusion :              |                         | Conclusion :             |
| Divide by normal capacity |                         | Consider actual capacity |
|                           |                         |                          |
| Under                     |                         | Over                     |
| Absorption                |                         | Absorption               |
|                           |                         |                          |
| ·                         |                         | ,<br>                    |